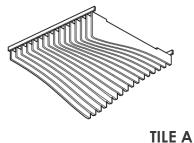

#### **MODULAR & CUSTOM**

The Torrent tile is a modular acoustic tiling system that can be easily configured to create "custom" wall sculptures. With only three modular Torrent Tiles, endless varieties of undulations, ebbs and flows, and transitions can be created within any interior environment.

Torrent Tiles are designed so that their vertical slats can be reconfigured from Right-to-Left to Left-to-Right. This allows the undulation to continue horizontally and vertically by simply mirroring the tiles.