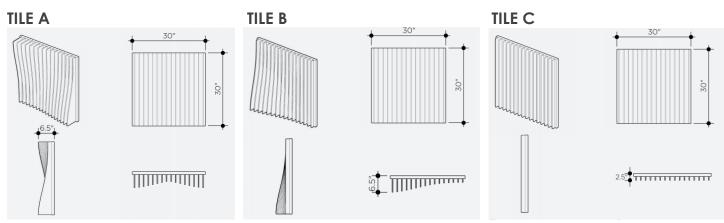

#### **MODULAR & CUSTOM**

The Torrent tile is a modular acoustic tiling system that can be easily configured to create "custom" wall sculptures. With only three modular Torrent Tiles, endless varieties of undulations, ebbs and flows, and transitions can be created within any interior environment.

Torrent Tiles are designed so that their vertical slats can be reconfigured from Right-to-Left to Left-to-Right. This allows the undulation to continue horizontally and vertically by simply mirroring the tiles.