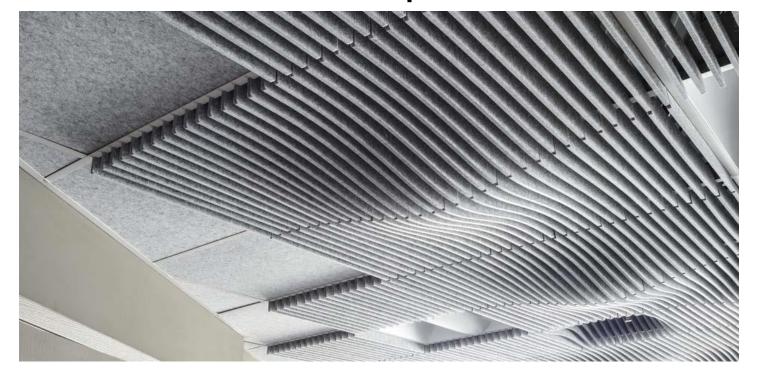

## **Swell:** CEILINGS

#### **SCULPTURAL & TRANSFORMATIVE**

The Swell Ceiling System is a drop ceiling product series that transforms office interiors through both cutting edge aesthetics and acoustical performance. Made from our 99% recycled PET felt, the five modular tiles can be rotated and configured in multiple orientations to create endlessly customizable ceiling sculptures.