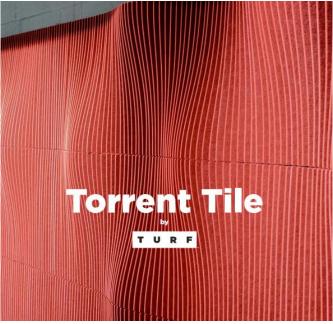

### Torrent Tile: WALLS

#### **MODULAR & CUSTOM**

The Torrent tile is a modular acoustic tiling system that can be easily configured to create "custom" wall sculptures. With only three modular Torrent Tiles, endless varieties of undulations, ebbs and flows, and transitions can be created within any interior environment.