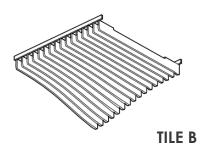

#### **SCULPTURAL & TRANSFORMATIVE**

The Swell Ceiling System is a drop ceiling product series that transforms office interiors through both cutting edge aesthetics and acoustical performance. Made from our 99% recycled PET felt, the five modular tiles can be rotated and configured in multiple orientations to create endlessly customizable ceiling sculptures.

TILE C