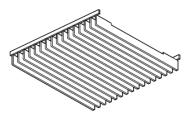

## **Swell:** CEILINGS

#### **SCULPTURAL & TRANSFORMATIVE**

The Swell Ceiling System is a drop ceiling product series that transforms office interiors through both cutting edge aesthetics and acoustical performance. Made from our 99% recycled PET felt, the five modular tiles can be rotated and configured in multiple orientations to create endlessly customizable ceiling sculptures.