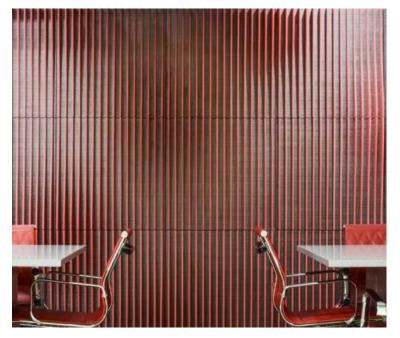

### Torrent Tile: WALLS

#### **MODULAR & CUSTOM**

The Torrent tile is a modular acoustic tiling system that can be easily configured to create "custom" wall sculptures. With only three modular Torrent Tiles, endless varieties of undulations, ebbs and flows, and transitions can be created within any interior environment.

Torrent Tiles are designed so that their vertical slats can be reconfigured from Right-to-Left to Left-to-Right. This allows the undulation to continue horizontally and vertically by simply mirroring the tiles.