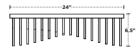

#### **MODULAR & CUSTOM**

The Torrent tile is a modular acoustic tiling system that can be easily configured to create "custom" wall sculptures. With only three modular Torrent Tiles, endless varieties of undulations, ebbs and flows, and transitions can be created within any interior environment.

Torrent Tiles are designed so that their vertical slats can be reconfigured from Right-to-Left to Left-to-Right. This allows the undulation to continue horizontally and vertically by simply mirroring the tiles.