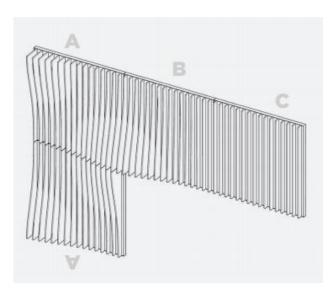

#### **MODULAR & CUSTOM**

The Torrent tile is a modular acoustic tiling system that can be easily configured to create "custom" wall sculptures. With only three modular Torrent Tiles, endless varieties of undulations, ebbs and flows, and transitions can be created within any interior environment.

Torrent Tiles are designed so that their vertical slats can be reconfigured from Right-to-Left to Left-to-Right. This allows the undulation to continue horizontally and vertically by simply mirroring the tiles.