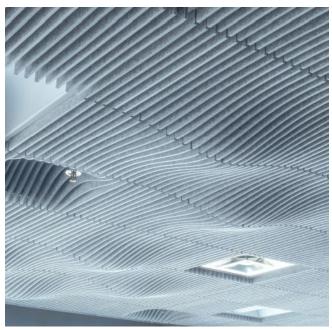

## **Swell:** CEILINGS

#### **SCULPTURAL & TRANSFORMATIVE**

The Swell Ceiling System is a drop ceiling product series that transforms office interiors through both cutting edge aesthetics and acoustical performance. Made from our 99% recycled PET felt, the five modular tiles can be rotated and configured in multiple orientations to create endlessly customizable ceiling sculptures.