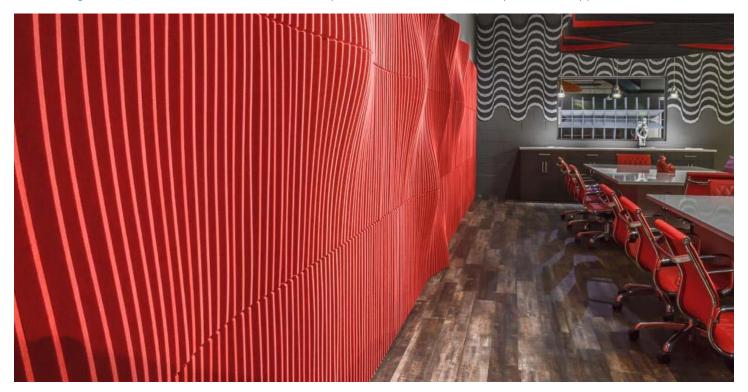

### Torrent Tile: WALLS

#### **MODULAR & CUSTOM**

The Torrent tile is a modular acoustic tiling system that can be easily configured to create "custom" wall sculptures. With only three modular Torrent Tiles, endless varieties of undulations, ebbs and flows, and transitions can be created within any interior environment.

Torrent Tiles are designed so that their vertical slats can be reconfigured from Right-to-Left to Left-to-Right. This allows the undulation to continue horizontally and vertically by simply mirroring the tiles.