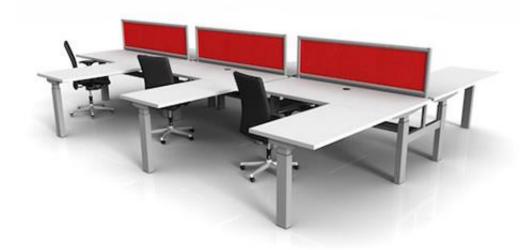

## **FLOW**

The FLOW benching system is designed to enable open work flow for today's office environments. Its unique design allows multiple configurations for both standard and unique layouts. It can easily be taken apart and reconfigured, which preserves your investment when your needs change. Adding individual height adjustability to one unit or all helps to meet the demands of your hard working employees who want the benefit of standing while working. Our 8 wire 4 circuit power kits can be integrated into the stretcher bars below for easy power connectivity.