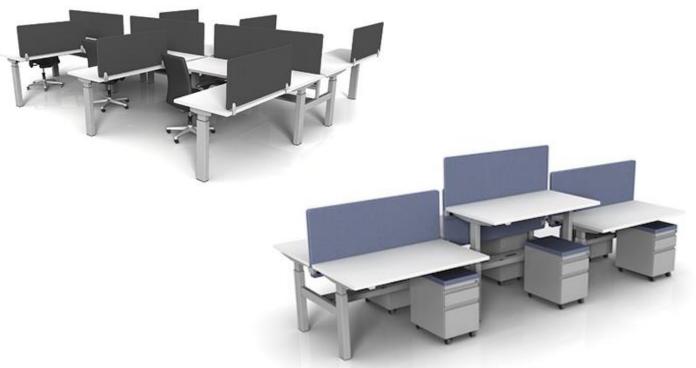

6-pack | 84"x78"stations with fabric dividers includes 8 wire – 4 circuit hardware/power kits

individual clamp fabric dividers – back to back for stand-up privacy