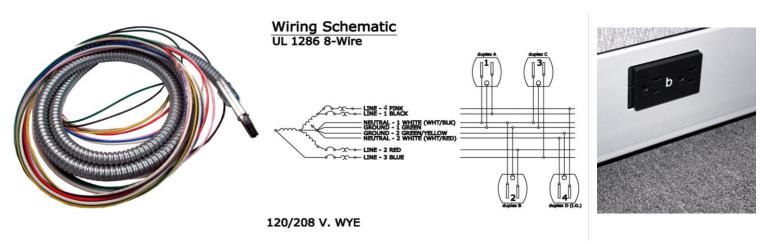

detail of glass divider option

detail of ledge bracket

detail of panel end

detail of outside corner

detail of joined panels | vertical track

rectangular holes for electrical outlets or data feeds available at base optional power pole with UL 1286 8-wire feed available