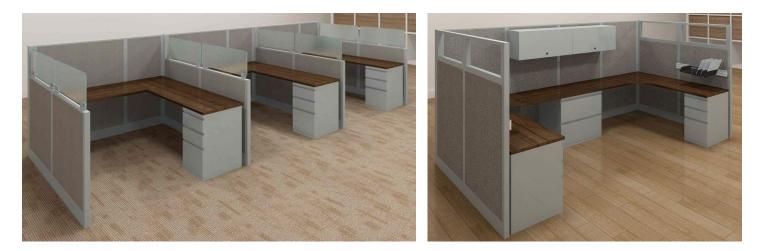

glass panels can be added on top of shorter panels or tall panels have the option for 12" transom window shown with metal file cabinets & flipper door overheads available in matching EXP gray metal

detail of countertop bracket