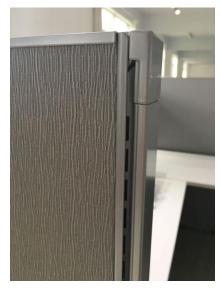

detail of glass divider option

detail of ledge bracket

detail of panel end

detail of outside corner

detail of joined panels | vertical track

rectangular holes for electrical outlets or data feeds available at base optional power pole with UL 1286 8-wire feed available