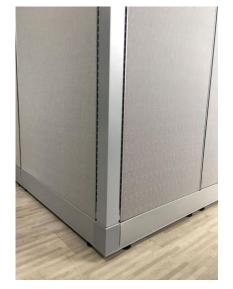

detail of glass divider option

detail of ledge bracket

detail of panel end

detail of outside corner

detail of joined panels | vertical track

rectangular holes for electrical outlets or data feeds available at base optional power pole with UL 1286 8-wire feed available