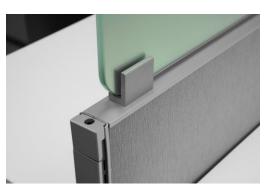

detail of glass divider option

detail of ledge bracket

detail of panel end

detail of outside corner

detail of joined panels | vertical track

rectangular holes for electrical outlets or data feeds available at base optional power pole with UL 1286 8-wire feed available