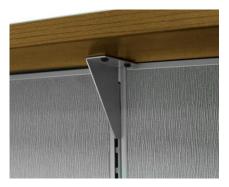

detail of glass divider option

detail of ledge bracket

detail of panel end

detail of outside corner

detail of joined panels | vertical track

rectangular holes for electrical outlets or data feeds available at base optional power pole with UL 1286 8-wire feed available