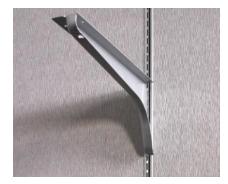

detail of glass divider option

detail of ledge bracket

detail of panel end

detail of outside corner

detail of joined panels | vertical track

rectangular holes for electrical outlets or data feeds available at base optional power pole with UL 1286 8-wire feed available