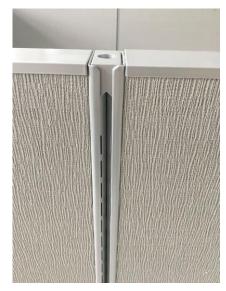

detail of glass divider option

detail of ledge bracket

detail of panel end

detail of outside corner

detail of joined panels | vertical track

rectangular holes for electrical outlets or data feeds available at base optional power pole with UL 1286 8-wire feed available