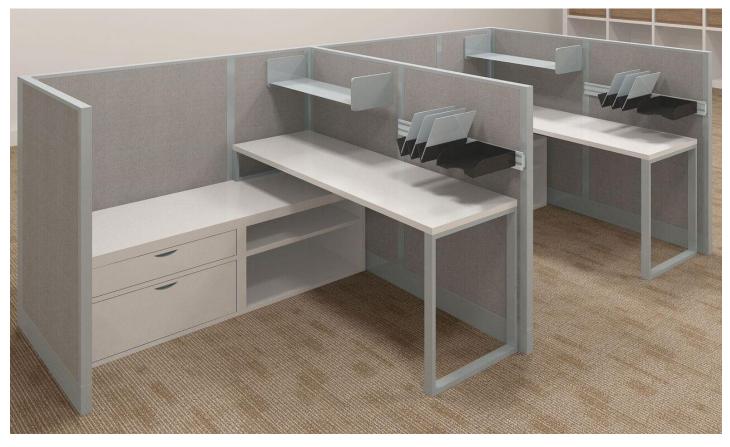

shown with open metal shelves and metal wall tracks with plastic paper trays that hook into a vertical track system – countertop brackets and cabinets can also hook into this track, so support legs are not needed | shown with LAIR 20"H benching unit, available in WHITE only

glass panels can be added on top of shorter panels or tall panels have the option for 12" transom window shown with metal file cabinets & flipper door overheads available in matching EXP gray metal

detail of countertop bracket