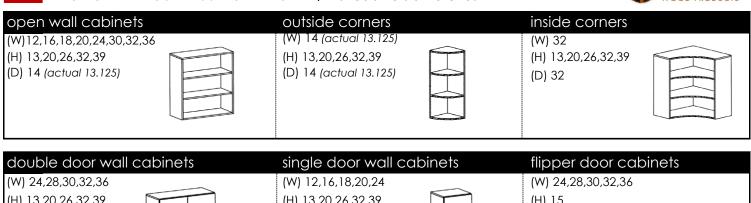

## modernspace studio - techlinerockford

MODULAR BUSINESS FURNITURE | wallcabinets & hutches

manufactured by

OGEL

| (D) 14 (D) 14 (D) 14 | (H) 13,20,26,32,39<br>(D) 14 | (H) 13,20,26,32,39<br>(D) 14 | (H) 15<br>(D) 14 |  |
|----------------------|------------------------------|------------------------------|------------------|--|
|----------------------|------------------------------|------------------------------|------------------|--|

many door styles are available including flat panel, 5-panel stile & rail (shaker), metal framed glass & high-gloss parapan