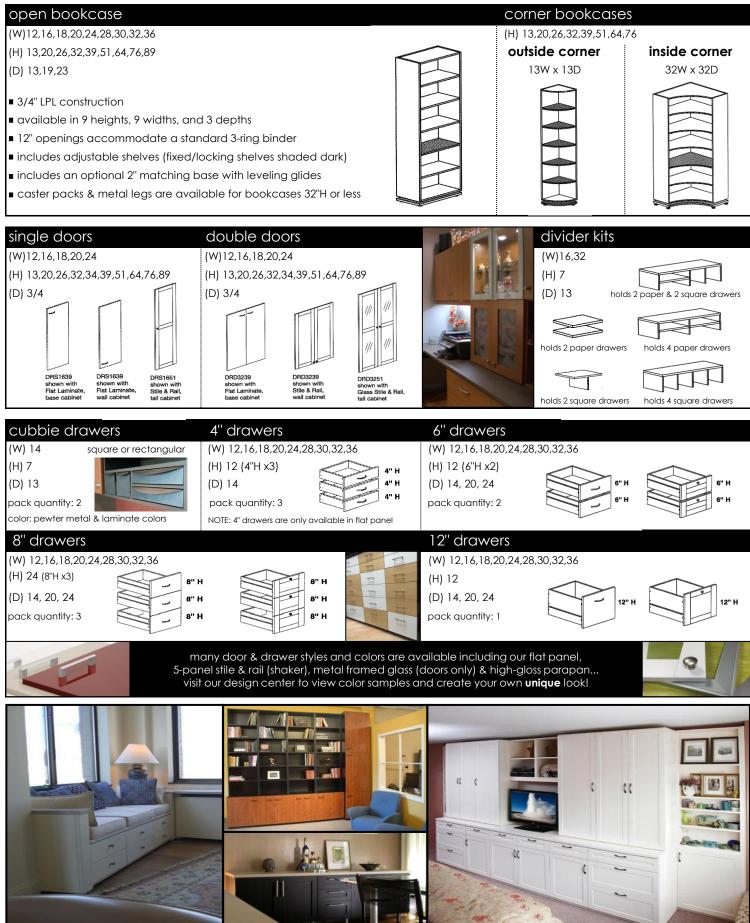

## modernspace studio - techlinerockford

MODULAR BUSINESS FURNITURE | wallcabinets & hutches

manufactured by

OGEL

| (D) 14 (D) 14 (D) 14 | (H) 13,20,26,32,39<br>(D) 14 | (H) 13,20,26,32,39<br>(D) 14 | (H) 15<br>(D) 14 |  |
|----------------------|------------------------------|------------------------------|------------------|--|
|----------------------|------------------------------|------------------------------|------------------|--|

many door styles are available including flat panel, 5-panel stile & rail (shaker), metal framed glass & high-gloss parapan

#### modern**space** studio - **techline**rockford MODULAR BUSINESS FURNITURE | **book**cases

for more information please visit us at www.modernspacestudio.com or call us at (815)226.1611

functional furniture ... by design!