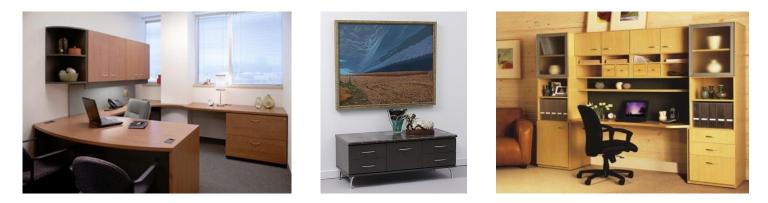

## What is **VOGEL** MBF ?

**Vogel Modular Business Furniture** is a laminate furniture line, built with the idea of building blocks made of different sizes and colors that all work together in countless ways. We believe people don't need desks and files and shelves... they need a sanctuary in which to thrive. And if you don't see exactly what you're looking for, we can customize our furniture to fit your space. This is creativity + function. This is **VOGEL** [MBF<sup>···</sup>]