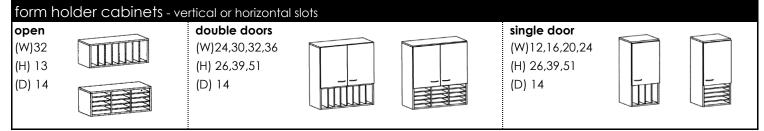

many drawer front styles are available for files including flat panel, 5-panel stile & rail (shaker) & high-gloss parapan

### ncioaling har panel, 5-pan