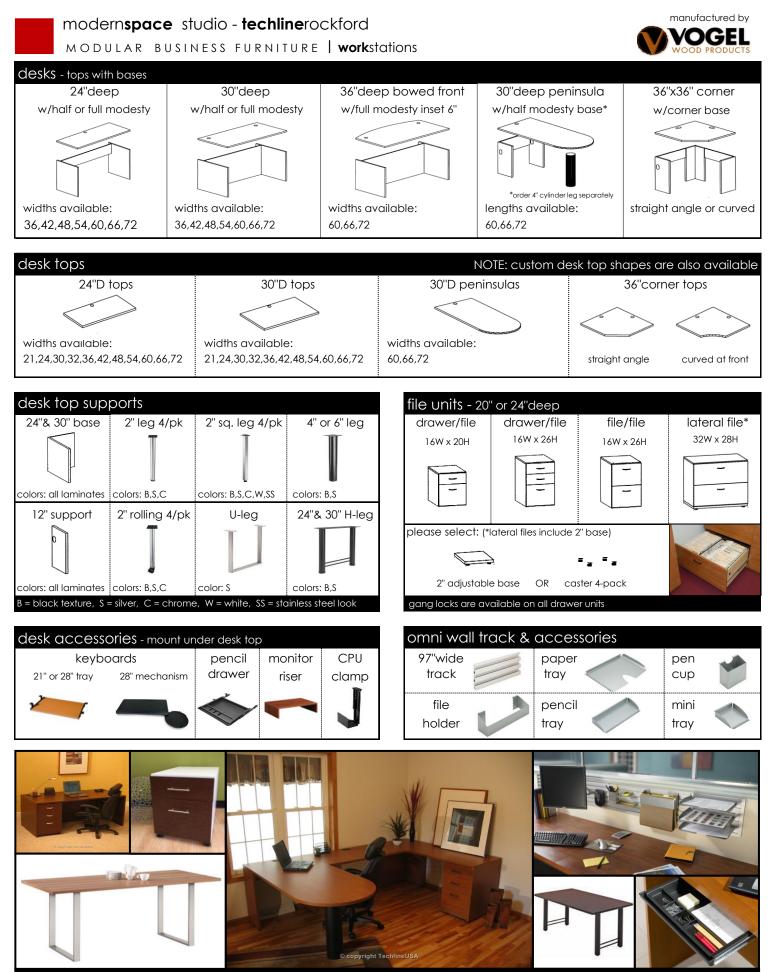

many drawer front styles are available for files including flat panel, 5-panel stile & rail (shaker) & high-gloss parapan

### ncioaling har panel, 5-pan

## modernspace studio - techlinerockford

MODULAR BUSINESS FURNITURE | wallcabinets & hutches



manufactured by

OGEL

| (D) 14 (D) 14 (D) 14 | (H) 13,20,26,32,39<br>(D) 14 | (H) 13,20,26,32,39<br>(D) 14 | (H) 15<br>(D) 14 |  |
|----------------------|------------------------------|------------------------------|------------------|--|
|----------------------|------------------------------|------------------------------|------------------|--|







many door styles are available including flat panel, 5-panel stile & rail (shaker), metal framed glass & high-gloss parapan

#### modern**space** studio - **techline**rockford MODULAR BUSIN