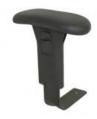

BR-2 width adjustable loop arm adjustable width range of 2.5"

BR-5 adjustable T arms adjustable height range of 2.5" adjustable width range of 2.5"

BC task series effectively meets all your multi-task seating requirements in office environments and at home. Each chair is engineered and manufactured to the highest standards. Construction features backrest vertical lumbar support and a beautiful sculptured contoured indented molded foam seat and back. Each model also includes pneumatic seat height adjustment, specially designed 5-star shell base with hooded casters, and optional contour-molded arms.