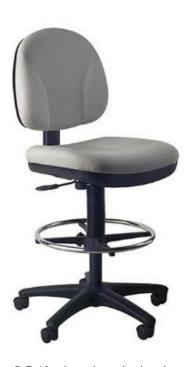

BC 48 – added features: tilting backrest tilting seat

BC41 - low back stool pneumatic lift pivot backrest back height adjustment back depth adjustment 18" chrome footring

BC45 – added features: tilting backrest & tilting seat