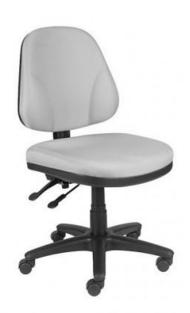

## officemaster

BC85 - low back pneumatic lift swivel/rocking tilt back depth adjustment ltilt lock at upright only tension knob optional fixed loop arms or adjustable T arms

BC86 - mid back pneumatic lift swivel/rocking tilt tilt lock at upright only tension knob fixed loop arms standard