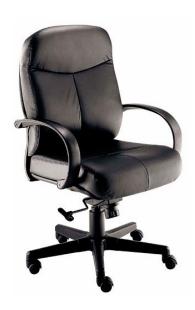

BC98 - mid back pneumatic lift simple knee tilt tilt lock at upright only tension knob fixed loop arms standard black leather/vinyl standard

BC99 - high back pneumatic lift simple knee tilt tilt lock at upright only tension knob fixed loop arms standard black leather/vinyl standard