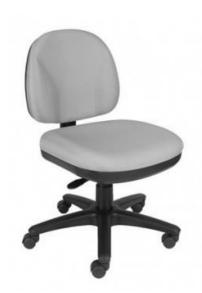

## officemaster

BC42 - low back pneumatic lift pivot backrest back height adjustment back depth adjustment

BC44 - added features: tilting backrest tilting seat

BC46 - mid back pneumatic lift pivot backrest back height adjustment back depth adjustment