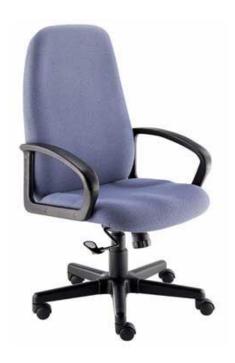

BC87 - high back pneumatic lift swivel/rocking tilt tilt lock at upright only tension knob fixed loop arms standard

## BC executive seating blends function and beauty

with a contoured seat cushion for comfort, and a lumbar support cushion that conforms to your lower and upper back for a more "customized" fit. The thicker seat & back gives the BC executive series a high-end look with improved comfort