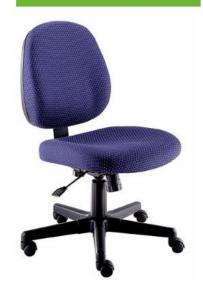

## officemaster

BC42 - low back pneumatic lift pivot backrest back height adjustment back depth adjustment

BC44 - added features: tilting backrest tilting seat

BC46 - mid back pneumatic lift pivot backrest back height adjustment back depth adjustment

BC 48 – added features: tilting backrest tilting seat

BC41 - low back stool pneumatic lift pivot backrest back height adjustment back depth adjustment 18" chrome footring

BC45 – added features: tilting backrest & tilting seat