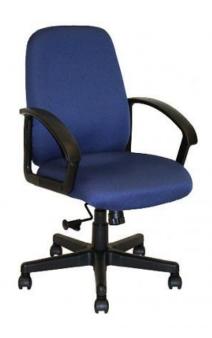

## officemaster

BC85 - low back pneumatic lift swivel/rocking tilt back depth adjustment ltilt lock at upright only tension knob optional fixed loop arms or adjustable T arms

BC86 - mid back pneumatic lift swivel/rocking tilt tilt lock at upright only tension knob fixed loop arms standard