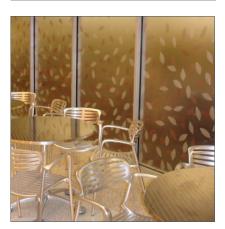

create cohesive work spaces or conference rooms while still allowing light pass through and a decorative aesthetic.

# STANDARD CONFIGURATIONS

48" × 96" (1219 × 2438 mm) i41084

48" × 48" × 96" (1219 × 1219 × 2438 mm) i41085

92.25" × 92.25" × 96" (2343 × 2343 × 2438 mm) i41086







Custom configurations available

## PRODUCT SPECIFICATION

# Gauge

• .354" (9 mm)

# **DÉCORS**

Frame Partition Systems can be used with all Lumicor décors available.

#### **TO ORDER**

Call 1.888.LUMICOR or visit lumicor.com to find a representative near you.

## **HARDWARE**

Lumicor Frame Partition Systems come with all components needed to frame all four sides of the Lumicor Panel, and has a beautiful satin silver finish.





Sill & Anchor





90 Degree Corner Vertical Post

#### **APPLICATIONS**



NATURAL | Natural Leaves

### **ENVIRONMENTALLY FRIENDLY**

Lumicor Frame Partition Systems are made using Lumiclear R4 acrylic which contains 50% recycled material and is 100% recyclable. Frame Partition System hardware is factory fabricated out of aluminum made from a minimum of 50% post-consumer recycled content. Our resin products do not release any harmful vapors.