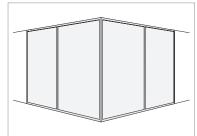

# STANDARD CONFIGURATIONS

48" × 96" (1219 × 2438 mm) i41084

48" × 48" × 96" (1219 × 1219 × 2438 mm) i41085

92.25" × 92.25" × 96" (2343 × 2343 × 2438 mm) i41086

Custom configurations available