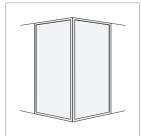

# STANDARD CONFIGURATIONS

48" × 96" (1219 × 2438 mm) i41084

48" × 48" × 96" (1219 × 1219 × 2438 mm) i41085

92.25" × 92.25" × 96" (2343 × 2343 × 2438 mm) i41086

Custom configurations available