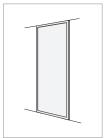

# STANDARD CONFIGURATIONS

48" × 96" (1219 × 2438 mm) i41084

48" × 48" × 96" (1219 × 1219 × 2438 mm) i41085

92.25" × 92.25" × 96" (2343 × 2343 × 2438 mm) i41086

Custom configurations available