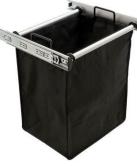

pull-out hamper 18 (1 bag) | 24 (2 bags) | 30 (2 bags) \$128 \$146 \$169 polished chrome/black bag matt nickel/black bag

oiled bronze/black bag

pull-out mirror 13W x 47H - extends & swivels \$195 matt nickel oiled bronze