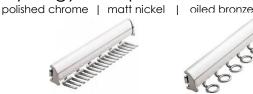

## Synergy ELITE pull-out racks

belt rack 14D (6 hooks) \$38

tie rack 14D (18 hooks) \$46

scarf rack 14D (6 hooks) \$55

valet rod 14D \$40

pull-out pant rack 18 (12 hangers) | 24 (18 hangers) | 30 (24 hangers) \$116 \$138 \$160 polished chrome matt nickel oiled bronze