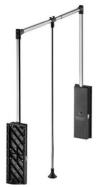

pull-out ironing board 24W - swivels & extends to 37W \$143 white

shoe fence 12 | 18 | 24 | 30 | 36 \$10 \$13 \$14 \$17 \$19 polished chrome matt nickel oiled bronze

wardrobe lift 24 | 30 | 36 \$95 all widths/adjustable chrome/black black/black