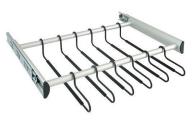

## Synergy ELITE pull-out racks

belt rack 14D (6 hooks) \$38

tie rack 14D (18 hooks) \$46

scarf rack 14D (6 hooks) \$55

valet rod 14D \$40

pull-out pant rack 18 (12 hangers) | 24 (18 hangers) | 30 (24 hangers) \$116 \$138 \$160 polished chrome matt nickel oiled bronze