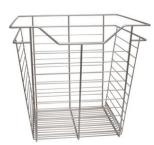

## wire slide-out baskets

white I polished chrome I matt nickel I oiled bronze\* (\*add approx. 10% for oiled bronze baskets)

6"H basket 18 | 24 | 30 \$50 \$56

11"H basket | 24 | 30 \$52 \$69

17"H basket 18 | 24 | 30 \$58 \$60 \$70