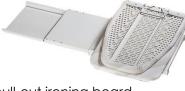

pull-out ironing board 24W - swivels & extends to 37W \$143 white

shoe fence 12 | 18 | 24 | 30 | 36 \$10 \$13 \$14 \$17 \$19 polished chrome matt nickel oiled bronze

wardrobe lift 24 | 30 | 36 \$95 all widths/adjustable chrome/black black/black