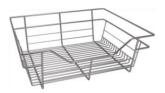

## wire slide-out baskets

white I polished chrome I matt nickel I oiled bronze\* (\*add approx. 10% for oiled bronze baskets)

6"H basket 18 | 24 | 30 \$50 \$56

11"H basket | 24 | 30 \$52 \$69

17"H basket 18 | 24 | 30 \$58 \$60 \$70