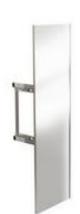

pull-out hamper 18 (1 bag) | 24 (2 bags) | 30 (2 bags) \$128 \$146 \$169 polished chrome/black bag matt nickel/black bag

oiled bronze/black bag

pull-out mirror 13W x 47H - extends & swivels \$195 matt nickel oiled bronze