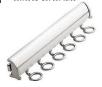

## Synergy ELITE pull-out racks

belt rack 14D (6 hooks) \$38

tie rack 14D (18 hooks) \$46

scarf rack 14D (6 hooks) \$55

valet rod 14D \$40

pull-out pant rack 18 (12 hangers) | 24 (18 hangers) | 30 (24 hangers) \$116 \$138 \$160 polished chrome matt nickel oiled bronze