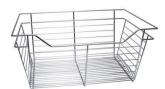

## wire slide-out baskets

white I polished chrome I matt nickel I oiled bronze\* (\*add approx. 10% for oiled bronze baskets)

6"H basket 18 | 24 | 30 \$50 \$56

11"H basket | 24 | 30 \$52 \$69

17"H basket 18 | 24 | 30 \$58 \$60 \$70