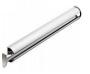

## Synergy ELITE pull-out racks

belt rack 14D (6 hooks) \$38

tie rack 14D (18 hooks) \$46

scarf rack 14D (6 hooks) \$55

valet rod 14D \$40

pull-out pant rack 18 (12 hangers) | 24 (18 hangers) | 30 (24 hangers) \$116 \$138 \$160 polished chrome matt nickel oiled bronze